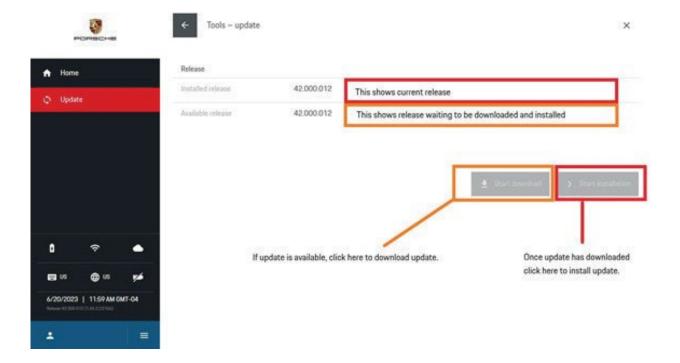

#### Installation of the software update via Online Update

### i Important!

The download process must be started by user once an online connection is available.

Select "Update" in the "Tools" menu to view the current update availability status. If an update is shown, select "Start Download". Installation of the releases must be started manually after the download has completed by pressing the "Start installation" button. Prerequisite: PPN Porsche Tester License registration must have been carried out successfully.

- 1. Connect Porsche Tester IV to an external power supply and start it.
- 2. Start installation using menu item "Tools Update" then select "Start Installation" on the Porsche Tester 4 user interface.
- 3. After successful installation, Porsche Tester IV will need to restart.
- 4. After the restart the update has now been completed.